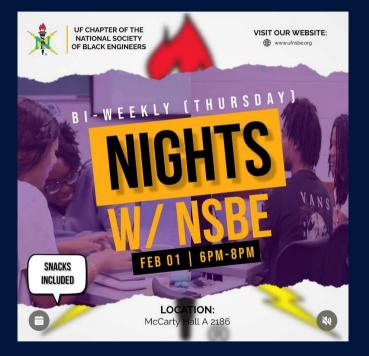

# PROGRAMS ZONE

National Society of Black Engineers
Gator Chapter

- Date
  - Thursday, Feb 1st (tomorrow)
- Time
  - **6-8pm**
- Location
  - MCCA 2186

National Society of Black Engineer

Valentine's Day Social and Cards for Shands Children's Hospital 2/8/24 @ 6 pm