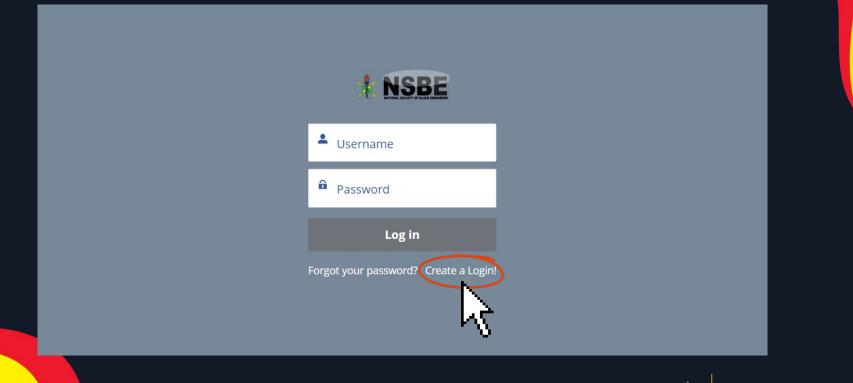

### **STEP 3:** Click on **Join NSBE** and fill out the NSBE Individual Join Process form.

| I NSBE              |                                                             | Join NSBE NSBE Events | MyNSBE | Programs | Careers | Donate Today |   | <b>±</b>    |
|---------------------|-------------------------------------------------------------|-----------------------|--------|----------|---------|--------------|---|-------------|
| <b>◆ </b> ≣ Filters |                                                             | ents                  |        |          |         |              | Q | <b>بة</b> ٥ |
| Radius              | +                                                           | ۳۷                    |        |          |         | 88 ***       | E | 0           |
| Start Date          | +                                                           |                       |        |          |         |              |   |             |
|                     | National Society of Black Engineers                         |                       |        |          |         |              |   |             |
|                     | 2023 National Leadership<br>Conference<br>14 - 18 June 2023 |                       |        |          |         |              |   |             |
|                     |                                                             |                       |        |          |         |              |   |             |
|                     |                                                             |                       |        |          |         |              |   |             |
|                     |                                                             |                       |        |          |         |              |   |             |