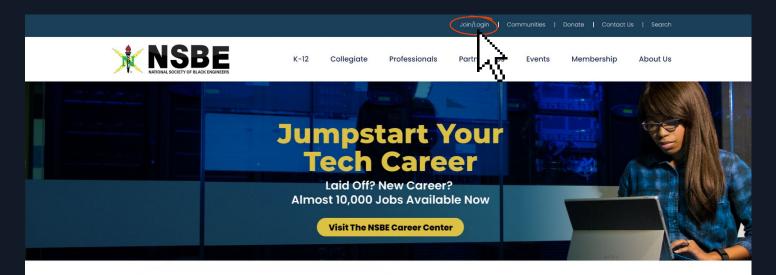

# **STEP 1:** Head to <u>nsbe.org</u> and click **Join/Login** in the top right corner.